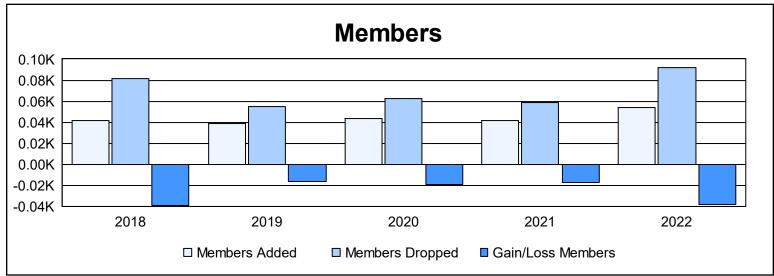

District 14 W As of June 2022 Cumulative

| Year      | New<br>Clubs | Dropped<br>Clubs | Gain/<br>Loss<br>Clubs | New<br>Members | Charter<br>Members | Reinstate<br>Members | Transfer<br>Members | Total<br>Member<br>Added | Total<br>Members<br>Dropped | Gain/<br>Loss<br>Members |
|-----------|--------------|------------------|------------------------|----------------|--------------------|----------------------|---------------------|--------------------------|-----------------------------|--------------------------|
| 2017-2018 | 0            | 2                | -2                     | 38             | 0                  | 2                    | 2                   | 42                       | 81                          | -39                      |
| 2018-2019 | 0            | 0                | 0                      | 35             | 0                  | 4                    | 0                   | 39                       | 55                          | -16                      |
| 2019-2020 | 0            | 1                | -1                     | 41             | 0                  | 1                    | 1                   | 43                       | 62                          | -19                      |
| 2020-2021 | 0            | 0                | 0                      | 41             | 0                  | 0                    | 1                   | 42                       | 59                          | -17                      |
| 2021-2022 | 0            | 4                | -4                     | 48             | 0                  | 1                    | 5                   | 54                       | 92                          | -38                      |
| Average   | 0            | 1                | -1                     | 41             | 0                  | 2                    | 2                   | 44                       | 70                          | -26                      |